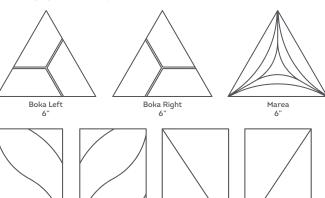

#### SHAPES & SIZES - 50° SHAPES • 108 COLORS

A selection of moldings and trims are also available in the Stellar product line...

#### SHAPES & SIZES - 6 SHAPES • 20 COLORS

A selection of moldings and trims are also available in the Stellar QuickShip product line.

HAND-SPRAYED GLAZES, HAND-PRESSED SHAPES AND A DIVERSE COLOR PALETTE