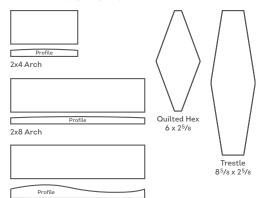

#### SHAPES & SIZES - 50° SHAPES • 108 COLORS

A selection of moldings and trims are also available in the Stellar product line...

#### SHAPES & SIZES - 6 SHAPES • 20 COLORS

A selection of moldings and trims are also available in the Stellar QuickShip product line.

HAND-SPRAYED GLAZES, HAND-PRESSED SHAPES AND A DIVERSE COLOR PALETTE