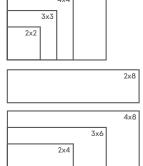

#### SHAPES & SIZES - 50° SHAPES • 108 COLORS

A selection of moldings and trims are also available in the Stellar product line...

#### SHAPES & SIZES - 6 SHAPES • 20 COLORS

A selection of moldings and trims are also available in the Stellar QuickShip product line.

HAND-SPRAYED GLAZES, HAND-PRESSED SHAPES AND A DIVERSE COLOR PALETTE