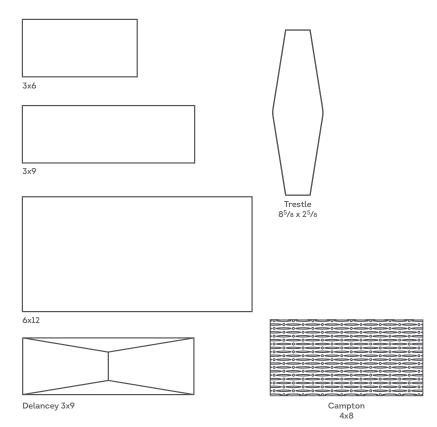

#### SHAPES & SIZES - 50° SHAPES • 108 COLORS

A selection of moldings and trims are also available in the Stellar product line...

#### DIMENSIONAL FIELD

3x9 Bevel

#### DECORATIVE FIELD

25

Isla 3"

4,44