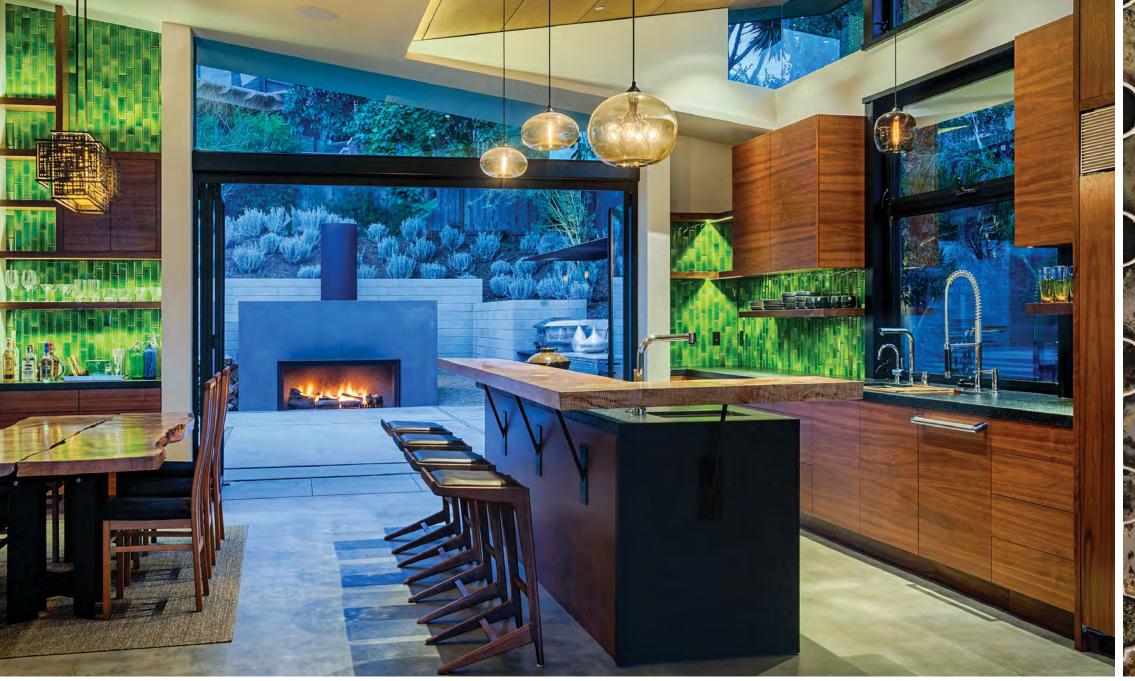

# EUPHORIA IS OUR WILD CHILD MULTIPLE FIRINGS CREATE VARIED METALLIC TEXTURES 10 SHAPES • 18 COLORS

#### CHARACTERISTICS

Euphoria glaze formulations and kiln firing techniques are an evolution of the ancient Japanese art form known as Raku. Raku glazes require multiple firings, along with the use of sawdust, to achieve their metallic, distinctive look. The result is an exquisite, handcrafted tile where every piece is unique.

#### APPLICATIONS

- Interior walls
- Showers (no steam)
- Pools (except freeze thaw areas)
- Exteriors (including freeze thaw, except on horizontal surfaces where water can accumulate)