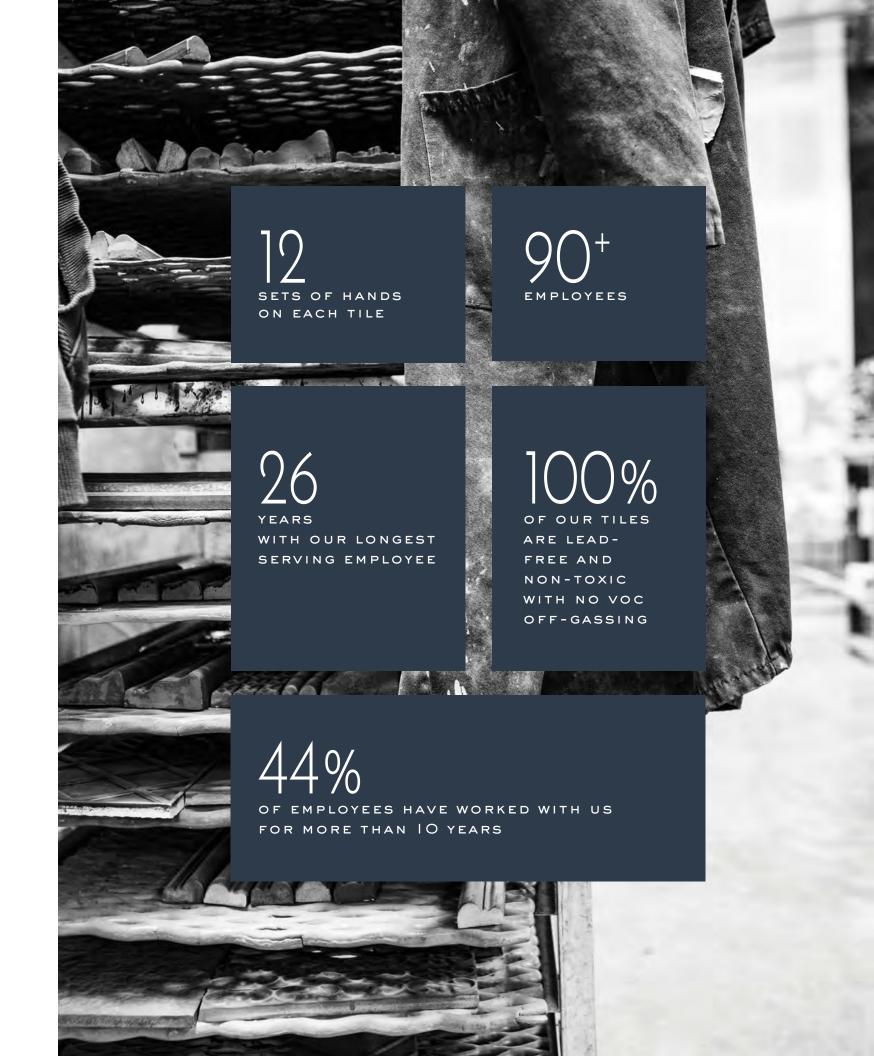

Every tile leaving our factory has been touched by at least 12 sets of hands: real people crafting each tile. It's the nuances of handmade tile – the subtle imperfections and color variations – that make it special and luxurious.