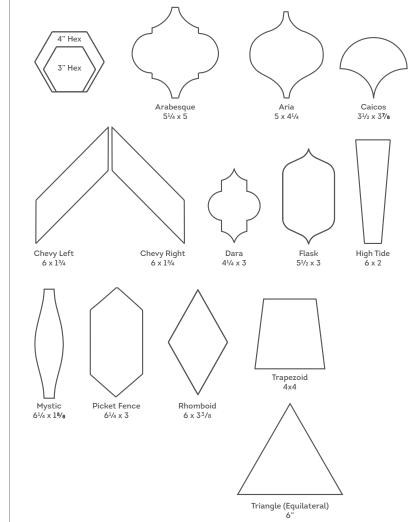

#### SHAPES & SIZES - 50° SHAPES • 108 COLORS

A selection of moldings and trims are also available in the Stellar product line...

#### SHAPES & SIZES - 10 SHAPES • 18 COLORS

66

EUPHORIA IS HANDMADE BY OUR FINEST TILE GURUS
IN THE ROCKY MOUNTAINS OF COLORADO

18 LEFT TO RIGHT | 1. FLASK in After Midnight | 2. 3x9 in Thunder Road