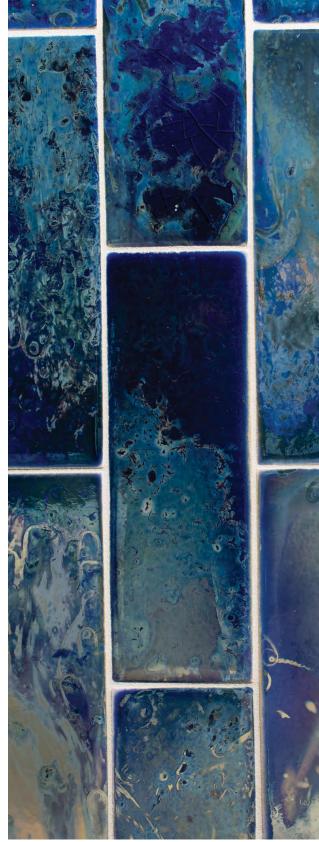

#### CHARACTERISTICS

Euphoria glaze formulations and kiln firing techniques are an evolution of the ancient Japanese art form known as Raku. Raku glazes require multiple firings, along with the use of sawdust, to achieve their metallic, distinctive look. The result is an exquisite, handcrafted tile where every piece is unique.

#### SHAPES & SIZES - 10 SHAPES • 18 COLORS

66

EUPHORIA IS HANDMADE BY OUR FINEST TILE GURUS
IN THE ROCKY MOUNTAINS OF COLORADO

18 LEFT TO RIGHT | 1. FLASK in After Midnight | 2. 3x9 in Thunder Road