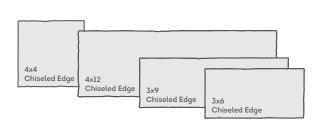

#### SHAPES & SIZES - 6 SHAPES • 20 COLORS

A selection of moldings and trims are also available in the Stellar QuickShip product line.

HAND-SPRAYED GLAZES, HAND-PRESSED SHAPES AND A DIVERSE COLOR PALETTE