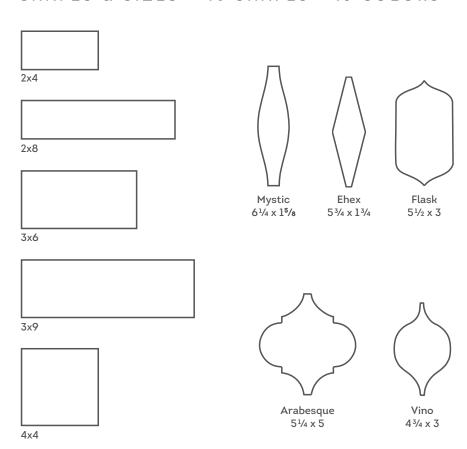

#### SHAPES & SIZES - 50° SHAPES • 108 COLORS

A selection of moldings and trims are also available in the Stellar product line...

#### SHAPES & SIZES - 6 SHAPES • 20 COLORS

A selection of moldings and trims are also available in the Stellar QuickShip product line.

HAND-SPRAYED GLAZES, HAND-PRESSED SHAPES AND A DIVERSE COLOR PALETTE