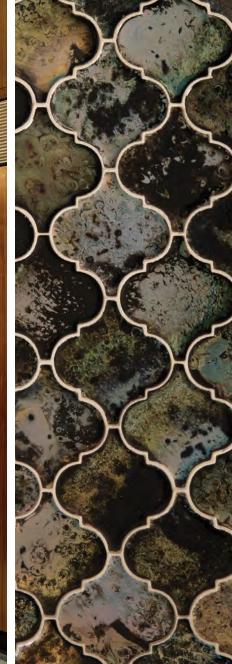

#### CHARACTERISTICS

Euphoria glaze formulations and kiln firing techniques are an evolution of the ancient Japanese art form known as Raku. Raku glazes require multiple firings, along with the use of sawdust, to achieve their metallic, distinctive look. The result is an exquisite, handcrafted tile where every piece is unique.

#### SHAPES & SIZES - 10 SHAPES • 18 COLORS

66

EUPHORIA IS HANDMADE BY OUR FINEST TILE GURUS
IN THE ROCKY MOUNTAINS OF COLORADO

18 LEFT TO RIGHT | 1. FLASK in After Midnight | 2. 3x9 in Thunder Road