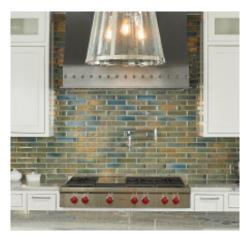

### Applications

- Interior walls
- Showers (no steam)
- Pools (except freeze thaw areas)
- Exteriors (including freeze thaw, except on horizontal surfaces where water can accumulate)

Variation in shade, color, texture and size are inherent characteristics of these handcrafted tiles. Euphoria glaze formulations and firing process are an evolution of the traditional Raku process, a type of Japanese pottery. The result is a uniquely beautiful tile where no two pieces are exactly alike. As such, the tiles finally purchased will vary from both the catalog illustrations and samples. Once properly installed, the beauty of this handcrafted tile is enhanced by such variation.

Euphoria glazes are subject to an **<u>EXTREME</u>** range of color variation where no two pieces are exactly alike. An experienced craftsperson must lay out tiles prior to setting to allow for blending of the color range.