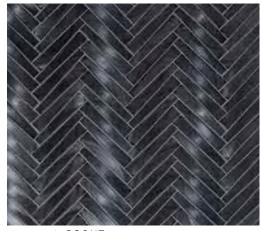

#### FRINGE

GABLE | FRINGE 41/4x<sup>3</sup>/4 (mesh mounted)

CAMINO | FRINGE |7/8x|1/8 (MESH MOUNTED)

ETHOS | FRINGE |<sup>3</sup>/4x| (mesh mounted)