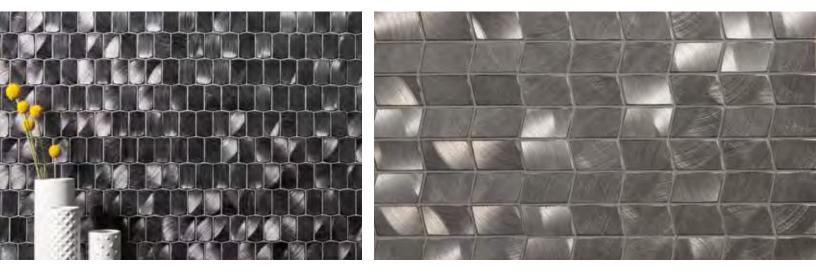

#### FRINGE

GABLE | FRINGE 41/4x<sup>3</sup>/4 (mesh mounted)

CAMINO | FRINGE |7/8x|1/8 (MESH MOUNTED)

ETHOS | FRINGE |<sup>3</sup>/4x| (mesh mounted)