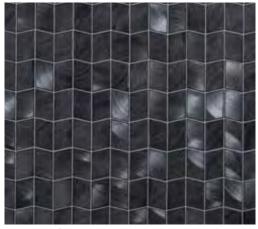

#### NOMAD

GABLE | NOMAD 41/4x<sup>3</sup>/4 (mesh mounted)

CAMINO NOMAD 17/bx11/8 (mesh mounted)

ETHOS | NOMAD |3/4x1 (mesh mounted)