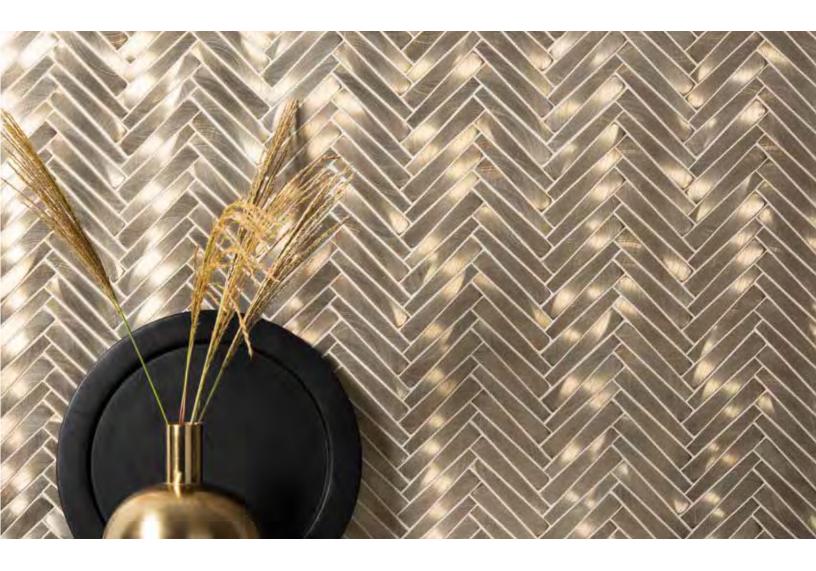

TABOO

LUSTROUS · SLEEK · REFINED

(CLOCKWISE FROM LEFT): ETHOS IN ELECTRA CAMINO IN FRINGE GABLE IN SCOUT

Taboo embodies sleek lines, modern sensibilities and visual texture. The lustrous metallics in modern mosaic form are simply extraordinary, yet versatile in design.

# TABOO

LUSTROUS · SLEEK · REFINED

Luxurious detail or audacious statement, Taboo is the showpiece of the sophisticated palette. The lustrous metallics in modern mosaic form are simply extraordinary, yet versatile in design.