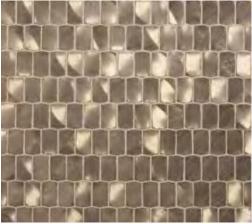

#### NOMAD

GABLE | NOMAD 41/4x<sup>3</sup>/4 (mesh mounted)

CAMINO NOMAD 17/bx11/8 (mesh mounted)

ETHOS | NOMAD |3/4x1 (mesh mounted)