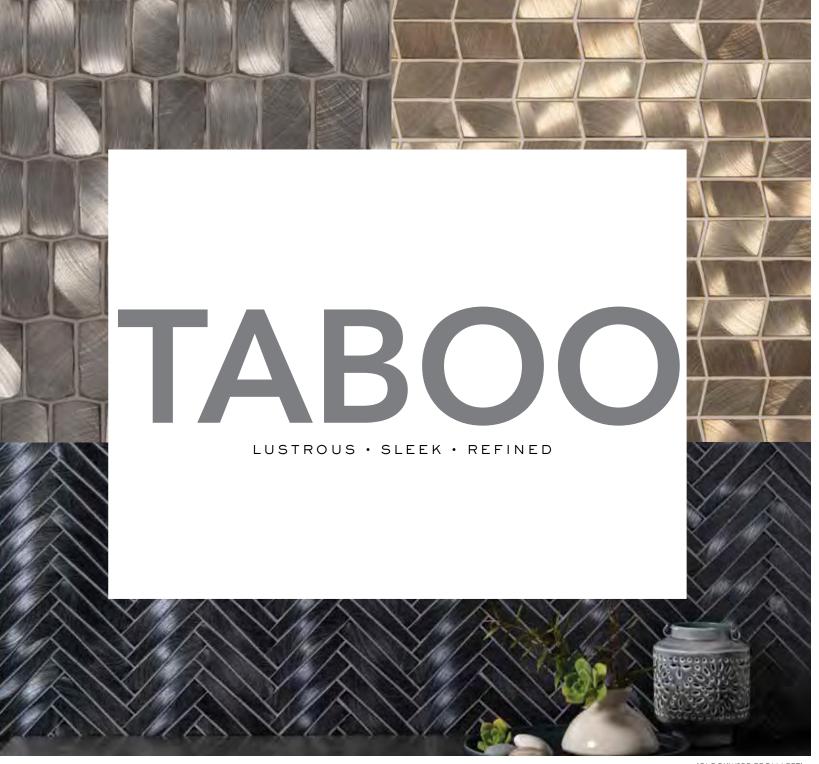

TABOO

LUSTROUS · SLEEK · REFINED

(CLOCKWISE FROM LEFT): ETHOS IN ELECTRA CAMINO IN FRINGE GABLE IN SCOUT

Taboo embodies sleek lines, modern sensibilities and visual texture. The lustrous metallics in modern mosaic form are simply extraordinary, yet versatile in design.

# TABOO

LUSTROUS · SLEEK · REFINED

Luxurious detail or audacious statement, Taboo is the showpiece of the sophisticated palette. The lustrous metallics in modern mosaic form are simply extraordinary, yet versatile in design.