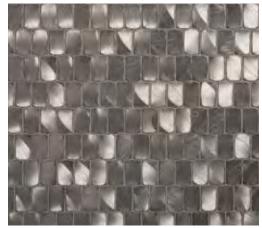

#### ELECTRA

GABLE | ELECTRA 4<sup>1</sup>/4x<sup>3</sup>/4 (mesh mounted)

CAMINO | ELECTRA |7/8x11/8 (mesh mounted)

ETHOS | ELECTRA |3/4x1 (mesh mounted)