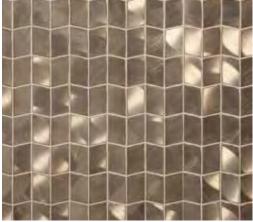

#### ELECTRA

GABLE | ELECTRA 4<sup>1</sup>/4x<sup>3</sup>/4 (mesh mounted)

CAMINO | ELECTRA |7/8x11/8 (mesh mounted)

ETHOS | ELECTRA |3/4x1 (mesh mounted)

### SCOUT

GABLE | SCOUT 4<sup>1</sup>/4x<sup>3</sup>/4 (mesh mounted)

CAMINO | SCOUT |7/8x|1/8 (MESH MOUNTED)

ETHOS | SCOUT |3/4x| (mesh mounted)