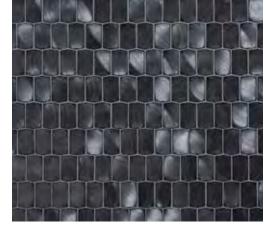

### SCOUT

GABLE | SCOUT 4<sup>1</sup>/4x<sup>3</sup>/4 (mesh mounted)

CAMINO | SCOUT |7/8x|1/8 (MESH MOUNTED)

ETHOS | SCOUT |3/4x| (mesh mounted)