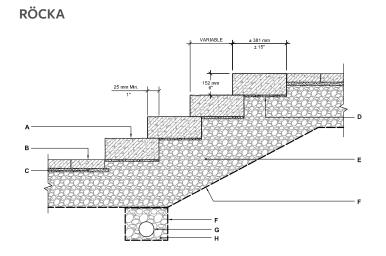

#### **STEPS**

- A. RÖCKA STEP UNIT
- **B.** TECHO-BLOC CONCRETE PAVER
- C. SETTING BED 1" (25 mm) THICK
- D. SETTING BED ½" (12 mm) MAX. TO COMPACT (AS REQUIRED FOR ALIGNMENT)
- E. COMPACTED GRANULAR BASE 0-3/2" (0-20 mm) THICKNESS ACCORDING TO PROJECT SPECIFIC CONDITIONS
- F. GEOTEXTILE
- **G.** PERFORATED DRAIN 4" (100 mm) DIA. CONNECTED TO SERVICES
- **H.** CLEAN STONE <sup>3</sup>/<sub>4</sub>" (20 mm)