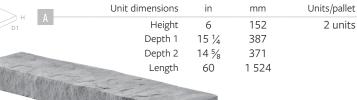

| Specifications per pallet |                            | Imperial       | Metric          |  |
|---------------------------|----------------------------|----------------|-----------------|--|
| <i>"</i> 09               | Cubing                     | 2 units        | 2 units         |  |
|                           | Linear coverage per pallet | 10 lin. ft/pal | 3.05 lin. m/pal |  |
|                           | Approx. Weight             | 1 020 lbs      | 463 kg          |  |
|                           | Number of rows             | 1              |                 |  |