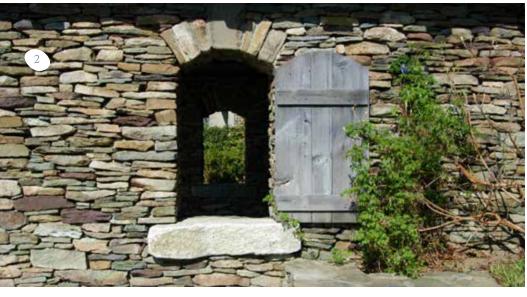

A rustic, weathered fieldstone combining brown, green and grey colors. Rich in color and texture, a percentage of this native New England fieldstone features lichen, a natural moss, which completes the look.

## $\begin{array}{c} Country\ Weathered^{^{\intercal M}} \\ \text{Classification: Natural Stone Weathered Fieldstone} \end{array}$

Gross material coverage is exclusive of any waste and assumes a standard 34" joint width. Expect a minimum 10% - 15% waste factor. If standard joint width is less than 34", then expect a 20% - 25% waste factor.