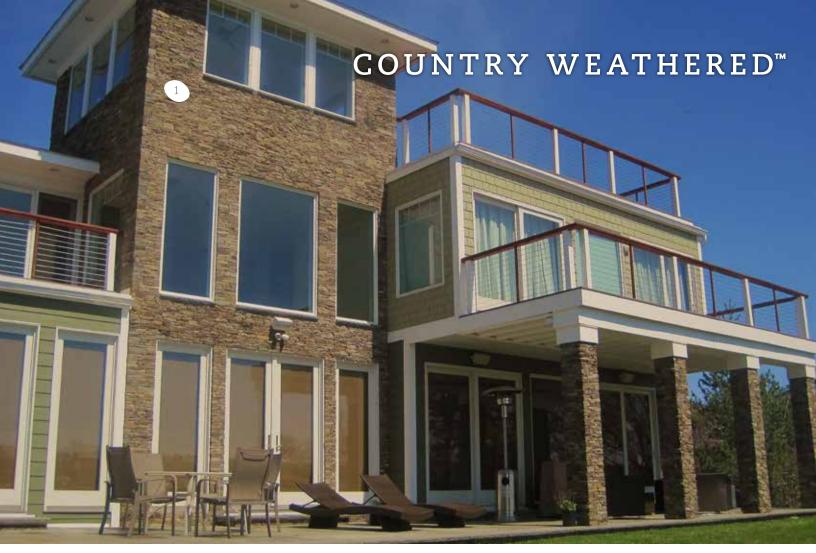

A rustic, weathered fieldstone combining brown, green and grey colors. Rich in color and texture, a percentage of this native New England fieldstone features lichen, a natural moss, which completes the look.

## $\begin{array}{c} Country\ Weathered^{^{\intercal M}} \\ \text{Classification: Natural Stone Weathered Fieldstone} \end{array}$

Gross material coverage is exclusive of any waste and assumes a standard 34" joint width. Expect a minimum 10% - 15% waste factor. If standard joint width is less than 34", then expect a 20% - 25% waste factor.